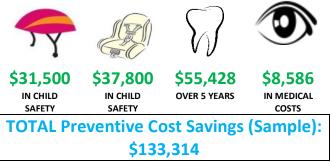

## SAMPLE OF COST SAVINGS:<sup>3</sup>

\$65 in vision screening +/- glasses saves \$162 in costs
An oral/dental screening saves \$447 over 5 years
\$38/Booster Seat saves \$2,700 in child safety costs
\$14/Bicycle Helmet saves \$630 in child safety costs