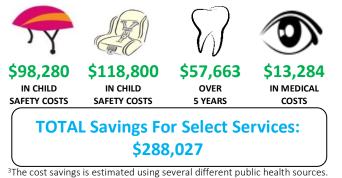

#### **EXAMPLES OF COST SAVINGS:**<sup>3</sup>

 \$65 in vision screening +/- glasses saves \$162 in costs An oral screening saves \$447 over 5 years
\$38/Booster Seat saves \$2,700 in child safety costs
\$14/Bicycle Helmet saves \$630 in child safety costs