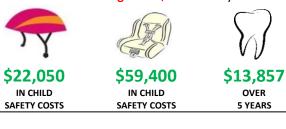

## **EXAMPLES OF COST SAVINGS:3**

\$14/Bicycle Helmet saves \$630 in child safety costs \$38/Booster Seat saves \$2,700 in child safety costs An oral screening saves \$447 over 5 years

<sup>&</sup>lt;sup>3</sup> The cost savings is estimated using several different public health sources. References available upon request